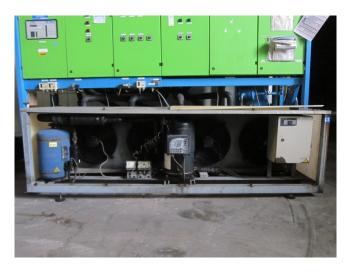

#### Used Copeland CHT-CU-100 SCR Condensing unit

Used Frigotronic CHT-CU-100 SCR freon condensing unit, complete with pressure safety switches, liquid line filter drier, sight glass, control panel and liquid receiver with a volume of 22 liters. This unit has a cooling capacity of 39,2 kW at  $+10^{\circ}C/+40^{\circ}C$ .