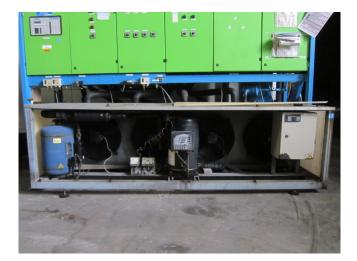

#### Used Copeland CHT-CU-100 SCR Condensing unit

Used Frigotronic CHT-CU-100 SCR freon condensing unit, complete with pressure safety switches, liquid line filter drier, sight glass, control panel and liquid receiver with a volume of 22 liters. This unit has a cooling capacity of 39,2 kW at  $+10^{\circ}C/+40^{\circ}C$ .