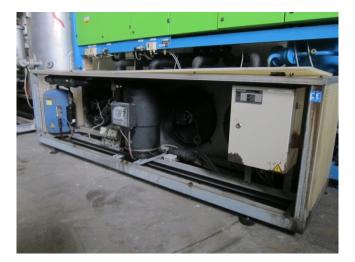

#### Used Copeland CHT-CU-100 SCR Condensing unit

Used Frigotronic CHT-CU-100 SCR freon condensing unit, complete with pressure safety switches, liquid line filter drier, sight glass, control panel and liquid receiver with a volume of 22 liters. This unit has a cooling capacity of 39,2 kW at  $+10^{\circ}C/+40^{\circ}C$ .