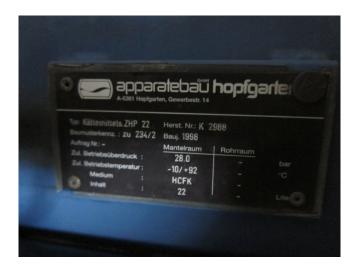

### **Specifications**

| Brand                             | Copeland              |
|-----------------------------------|-----------------------|
| Туре                              | CHT-CU-100 SCR        |
|                                   | Condensing unit       |
| Refrigerant                       | Freon                 |
| Refrigerant type                  | R507A or other types  |
| kW at $+10^{\circ}C/+40^{\circ}C$ | 39,2                  |
| kW at 0ºC/+40ºC                   | 27,8                  |
| kW at -5ºC/+40ºC                  | 22,7                  |
| kW at -10ºC/+40ºC                 | 18,6                  |
| kW at -20ºC/+40ºC                 | 12,1                  |
| On steel base frame               | ✓                     |
| Pressure safety switches          | ✓                     |
| Hp/Lp/Op                          |                       |
| Liquid receiver                   | ✓                     |
| Liquid receiver ltr.              | 22                    |
| Liquid line filter drier          | ✓                     |
| Sight Glass                       | ✓                     |
| Control panel                     | ✓                     |
| Remarks                           | # // Part of Stocknr: |
|                                   | 5219                  |
| Sizes                             | 2500x700x750 mm       |
|                                   | (LxWxH)               |
| Stock                             | 1                     |
|                                   |                       |

#### Used Copeland CHT-CU-100 SCR Condensing unit

Used Frigotronic CHT-CU-100 SCR freon condensing unit, complete with pressure safety switches, liquid line filter drier, sight glass, control panel and liquid receiver with a volume of 22 liters. This unit has a cooling capacity of 39,2 kW at  $+10^{\circ}C/+40^{\circ}C$ .