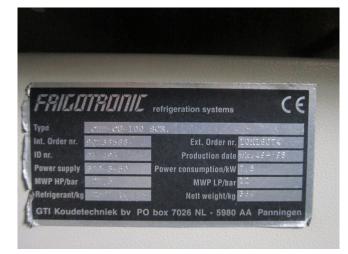

### **Specifications**

| Brand                             | Copeland              |
|-----------------------------------|-----------------------|
| Туре                              | CHT-CU-100 SCR        |
|                                   | Condensing unit       |
| Refrigerant                       | Freon                 |
| Refrigerant type                  | R507A or other types  |
| kW at $+10^{\circ}C/+40^{\circ}C$ | 39,2                  |
| kW at 0ºC/+40ºC                   | 27,8                  |
| kW at -5ºC/+40ºC                  | 22,7                  |
| kW at -10ºC/+40ºC                 | 18,6                  |
| kW at -20ºC/+40ºC                 | 12,1                  |
| On steel base frame               | ✓                     |
| Pressure safety switches          | ✓                     |
| Hp/Lp/Op                          |                       |
| Liquid receiver                   | ✓                     |
| Liquid receiver ltr.              | 22                    |
| Liquid line filter drier          | ✓                     |
| Sight Glass                       | ✓                     |
| Control panel                     | ✓                     |
| Remarks                           | # // Part of Stocknr: |
|                                   | 5219                  |
| Sizes                             | 2500x700x750 mm       |
|                                   | (LxWxH)               |
| Stock                             | 1                     |
|                                   |                       |

#### Used Copeland CHT-CU-100 SCR Condensing unit

Used Frigotronic CHT-CU-100 SCR freon condensing unit, complete with pressure safety switches, liquid line filter drier, sight glass, control panel and liquid receiver with a volume of 22 liters. This unit has a cooling capacity of 39,2 kW at  $+10^{\circ}C/+40^{\circ}C$ .