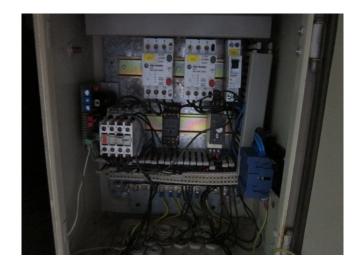

#### Description

#### Used Copeland CHT-CU-100 SCR Condensing unit

Used Frigotronic CHT-CU-100 SCR freon condensing unit, complete with pressure safety switches, liquid line filter drier, sight glass, control panel and liquid receiver with a volume of 22 liters. This unit has a cooling capacity of 39,2 kW at  $+10^{\circ}C/+40^{\circ}C$ .